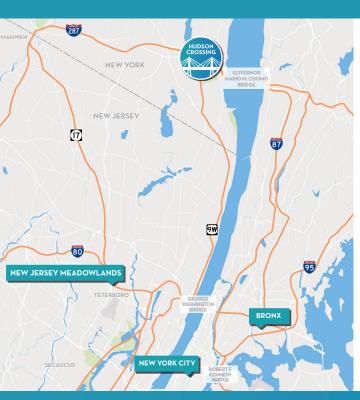

### **INDUSTRIAL SPACE FOR LEASE** 875 WESTERN HIGHWAY BLAUVELT, NEW YORK

**Available SF** 

**Ceiling Height** 

**Dock Doors** 

**Drive-in Door** 

- Available 9/1/2021
- 98,172 SF total building
- 98,172 SF (divisible) available »
- 18,839 SF mezzanine
- Built 1981
- 40' x 40' column spacing
- 23' ceiling height

# INDUSTRIAL SPACE FOR LEASE 875 WESTERN HIGHWAY

BLAUVELT, NEW YORK 10913