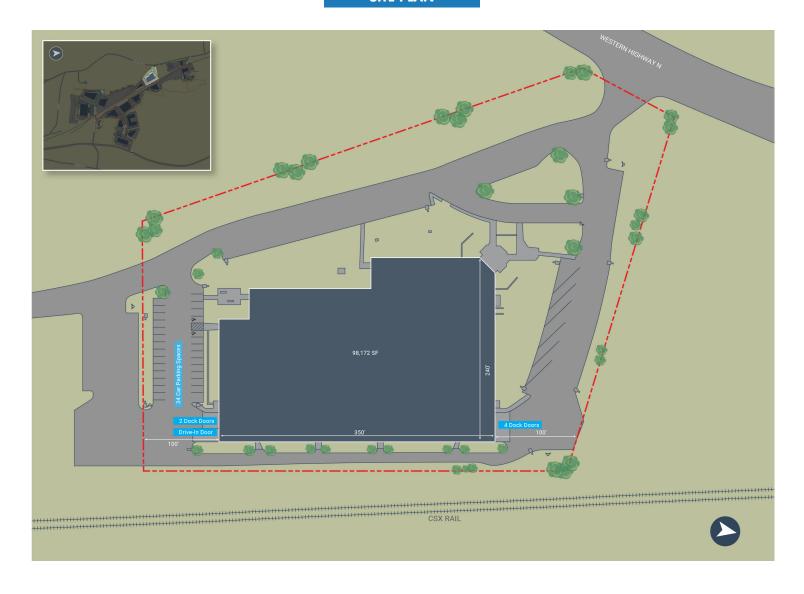

#### **SITE PLAN**

### **INDUSTRIAL SPACE FOR LEASE** 875 WESTERN HIGHWAY BLAUVELT, NEW YORK

**Available SF** 

**Ceiling Height** 

**Dock Doors** 

**Drive-in Door** 

- Available 9/1/2021
- 98,172 SF total building
- 98,172 SF (divisible) available »
- 18,839 SF mezzanine
- Built 1981
- 40' x 40' column spacing
- 23' ceiling height

- » 6 dock doors
- » 1 drive-in door
- 34 car parking spaces
- » Wet sprinkler
- » Power: 600 amps, 480/277 volts, 3 phase, 4 wire & 400 amps 480/277 volts, 3 phase 4 wire