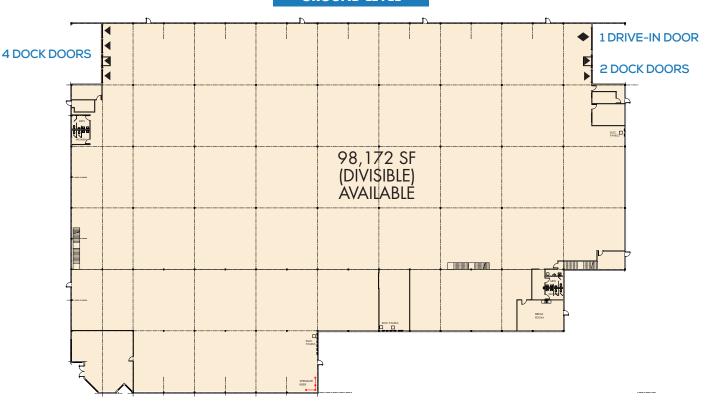

#### **GROUND LEVEL**

### **INDUSTRIAL SPACE FOR LEASE** 875 WESTERN HIGHWAY BLAUVELT, NEW YORK

**Available SF** 

**Ceiling Height** 

**Dock Doors** 

**Drive-in Door** 

- Available 9/1/2021
- 98,172 SF total building
- 98,172 SF (divisible) available »
- 18,839 SF mezzanine
- Built 1981
- 40' x 40' column spacing
- 23' ceiling height

- » 6 dock doors
- » 1 drive-in door
- 34 car parking spaces
- » Wet sprinkler
- » Power: 600 amps, 480/277 volts, 3 phase, 4 wire & 400 amps 480/277 volts, 3 phase 4 wire