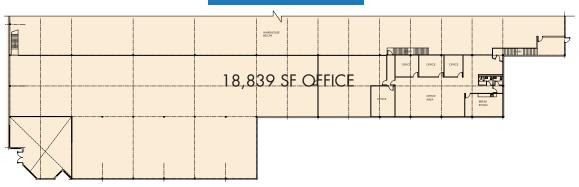

#### **MEZZANINE LEVEL**

### **INDUSTRIAL SPACE FOR LEASE** 875 WESTERN HIGHWAY BLAUVELT, NEW YORK

**Available SF** 

**Ceiling Height** 

**Dock Doors** 

**Drive-in Door** 

- Available 9/1/2021
- 98,172 SF total building
- 98,172 SF (divisible) available »
- 18,839 SF mezzanine
- Built 1981
- 40' x 40' column spacing
- 23' ceiling height